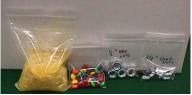

## **Seal Top Bags**

Everything from soup to nuts can be organized and stored neatly and safely in our FDA approved seal top bags. Our most popular clear line style prices are below, we also have other styles available on the web site.

These bags are high quality 2-mil thickness (the ones you find in the grocery store are only 1.7 mils and much more expensive!). Good for storing stamps, coins, loose action figures, flower seeds, household items, just about anything!