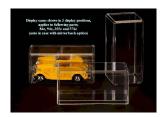

### FV3 Display case (black base) for 1/24 scale loose cars

Dimensions: 10 x 5 x 4 1/2"

\$4.95 each

6+ - \$4.50 each

12+ - \$3.95 each

24+ - \$3.25 each

### **FV3MB Deluxe Display case** (mirror back) for 1/24 scale loose cars

Dimensions: 10 x 5 x 4 1/2"

\$6.95 each

6+ - \$5.95 each

12+ - \$5.50 each

48+ - \$4.95 each

 $1/18^{th}$ : 13 x 5 ½ x 5" 1/18<sup>th</sup> large: 15 ½ x 7 x 6"

(mirror base available for all sizes, checker base available for 1/24th or 1/18<sup>th</sup>. Mirror or checker base can be displayed on the back instead of the base if desired. Case can be displayed horizontally or vertically.)