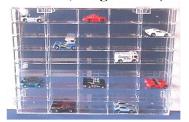

### **Loose 40-car Acrylic Display** case (mirror back, lockable latches, hinged door)

(available for store pickup only)

\$49.95 each

3+ - \$44.95 each

5+ - \$39.95 each

### **Loose 32-car Shadow Box** loose HW/MBX Display Case

Mold-injected ABS plastic, black. Mirror back (pictured) for each compartment. Holds 32 loose 1/64 scale cars, has acrylic sliding front cover (slides up). Predrilled holes for wall hanging, (screws n0t included).