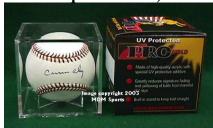

### Pro-Mold baseball holders with UV protection (Ball Square III UV)

\$2.49 each

6+ - \$2.29 each

12+ - \$1.99 each

36+ - \$1.69 each

108+ - \$1.49 each