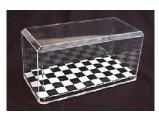

 $1/18^{th}$ : 13 x 5 ½ x 5" 1/18<sup>th</sup> large: 15 ½ x 7 x 6"

(mirror base available for all sizes, checker base available for 1/24th or 1/18<sup>th</sup>. Mirror or checker base can be displayed on the back instead of the base if desired. Case can be displayed horizontally or vertically.)

1/64<sup>th</sup>: 1+ .95 each, 25+ .85 each, 50+ .80 each, 100+ .75 each, 200+ .70 each (add .25 for mirror)

 $1/32^{\text{nd}}$ : 1+\$3.50 each, 12+2.95 each, 24+2.70 each (add .75 for mirror)

1/24<sup>th</sup>: 1+ \$3.95 each, 12+ 3.50 each. 24+ 3.25 each, 48+ 3.05 each (add .75 for mirror or checker base)

1/18<sup>th</sup>: 1+ \$8.95 each, 6+ 7.95 each (add \$1.50 for mirror or checker base)

1/18<sup>th</sup> large: 1+ \$10.95 each, 6+ 9.95

(add \$1.75 for mirror base)